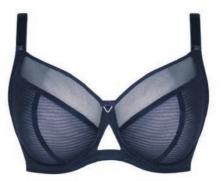

#### LUXE BASQUE D-J cups

With the same proven lift as our bestselling strapless bra, the Luxe basque has a host of features to ensure support and wearability. The body has soft vertical seams for comfort and smoothness under clothes, while the adjustable back fastening fits a variety of body shapes. With detachable suspenders and multiway straps, this is surely the most versatile piece in our collection.

Strapless Basque

CK017707

LUXE FIT MULTIWAY STRAPLESS

REMOVABLE SUSPENDERS

Black | Continuity

Ivory | Continuity

|    | D | DD | Е | F | FF | G | GG | Н | НН | J |  |
|----|---|----|---|---|----|---|----|---|----|---|--|
| 30 | • | •  | • | • | •  | • | •  | • | •  | • |  |
| 32 | • | •  | • | • | •  | • | •  | • | •  | • |  |
| 34 | • | •  | • | • | •  | • | •  | • | •  | • |  |
| 36 | • | •  | • | • | •  | • | •  | • | •  | • |  |
| 38 | • | •  | • | • | •  | • | •  | • | •  | • |  |
| 40 | • | •  | • | • | •  | • | •  | • | •  | • |  |
|    |   |    |   |   |    |   |    |   |    |   |  |

Strapless Basque CK017707