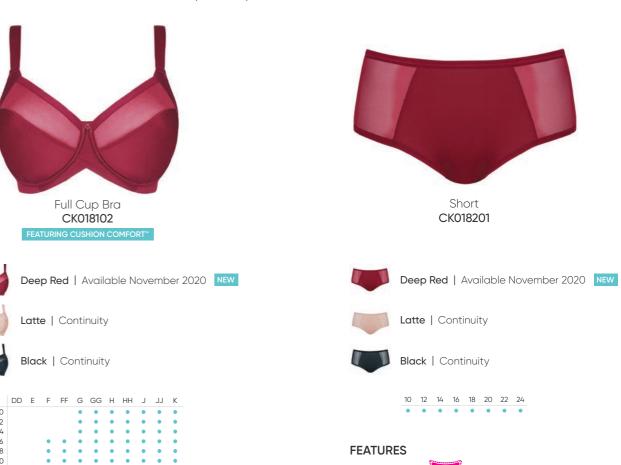

#### DELIGHTFULL DD-K cups

This 4-part full cup bra with Cushion Comfort™ follows the contour of the body, with a stretch lace top cup which flexibly fits soft and full breast types. Cushion Comfort™ tabs on the inner underarm minimise pressure points, whilst a fully lined inner cup holds the bust, and a deeper, firmer wing mesh provides additional seam-free support.

High Waist Brief CK001208

12 14 16 18 20 22 24

#### **FEATURES**