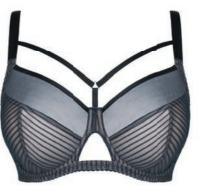

#### LUXE D-J cups

The unmissable Luxe strapless multiway bra has a proven track record- our bestselling bra has been tested on trampolines and space-hoppers, and it stayed up! The soft, flat seam cups give great coverage and a fantastic rounded shape, while the internal side sling and silicone strips offer secure and comfortable all-day wear. Now available in four great shades for even more versatility.

#### LUXE BASQUE D-J cups

With the same proven lift as our bestselling strapless bra, the Luxe basque has a host of features to ensure support and wearability. The body has soft vertical seams for comfort and smoothness under clothes, while the adjustable back fastening fits a variety of body shapes. With detachable suspenders and multiway straps, this is surely the most versatile piece in our collection.

Strapless Basque

CK017707

LUXE FIT MULTIWAY STRAPLESS

REMOVABLE SUSPENDERS

Black | Continuity

Ivory | Continuity

|    | D | DD | Е | F | FF | G | GG | Н | НН | J |  |
|----|---|----|---|---|----|---|----|---|----|---|--|
| 30 | • | •  | • | • | •  | • | •  | • | •  | • |  |
| 32 | • | •  | • | • | •  | • | •  | • | •  | • |  |
| 34 | • | •  | • | • | •  | • | •  | • | •  | • |  |
| 36 | • | •  | • | • | •  | • | •  | • | •  | • |  |
| 38 | • | •  | • | • | •  | • | •  | • | •  | • |  |
| 40 | • | •  | • | • | •  | • | •  | • | •  | • |  |
|    |   |    |   |   |    |   |    |   |    |   |  |

Strapless Basque CK017707