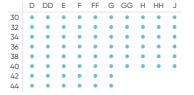

Strapless Basque

CK017707

LUXE FIT MULTIWAY STRAPLESS

REMOVABLE SUSPENDERS

Black | Continuity

Ivory | Continuity

|    | D | DD | Е | F | FF | G | GG | Н | НН | J |  |
|----|---|----|---|---|----|---|----|---|----|---|--|
| 30 | • | •  | • | • | •  | • | •  | • | •  | • |  |
| 32 | • | •  | • | • | •  | • | •  | • | •  | • |  |
| 34 | • | •  | • | • | •  | • | •  | • | •  | • |  |
| 36 | • | •  | • | • | •  | • | •  | • | •  | • |  |
| 38 | • | •  | • | • | •  | • | •  | • | •  | • |  |
| 40 | • | •  | • | • | •  | • | •  | • | •  | • |  |
|    |   |    |   |   |    |   |    |   |    |   |  |