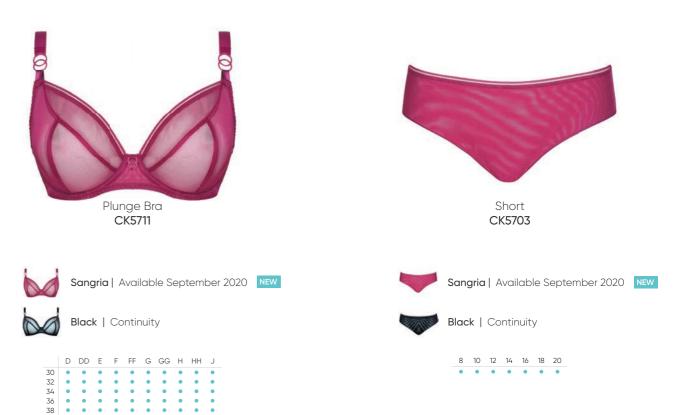

#### LIFESTYLE D-J cups

Lifestyle is Curvy Kate's minimalist range that has some seriously cool credentials. The ultra-sheer bra flaunts a plunge neckline, whilst the dynamic single layer mesh gives great lift and projection to a J cup. Now available in super hot Sangria to bring a pop of colour to Autumn.