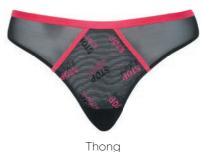

#### STOP & STARE D-J cups

A showstopping range designed with party girls in mind! Stop & Stare is the ultimate underwear-as-outerwear, with attention grabbing graphic embroidery that crosses plunging cups, and pops of contrast binding. The super flattering underwired body has an ultra-high leg to lengthen those pins, and sheer panels to flatter any figure.

Plunge Bra
CK025101
LIFESTYLE FIT

Black/Pink | Available October 2020 NEW

High Waist Brief CK025208

Black/Pink | Available October 2020 NEW

CK025200

Black/Pink | Available October 2020 NEW

8 10 12 14 16 18 20