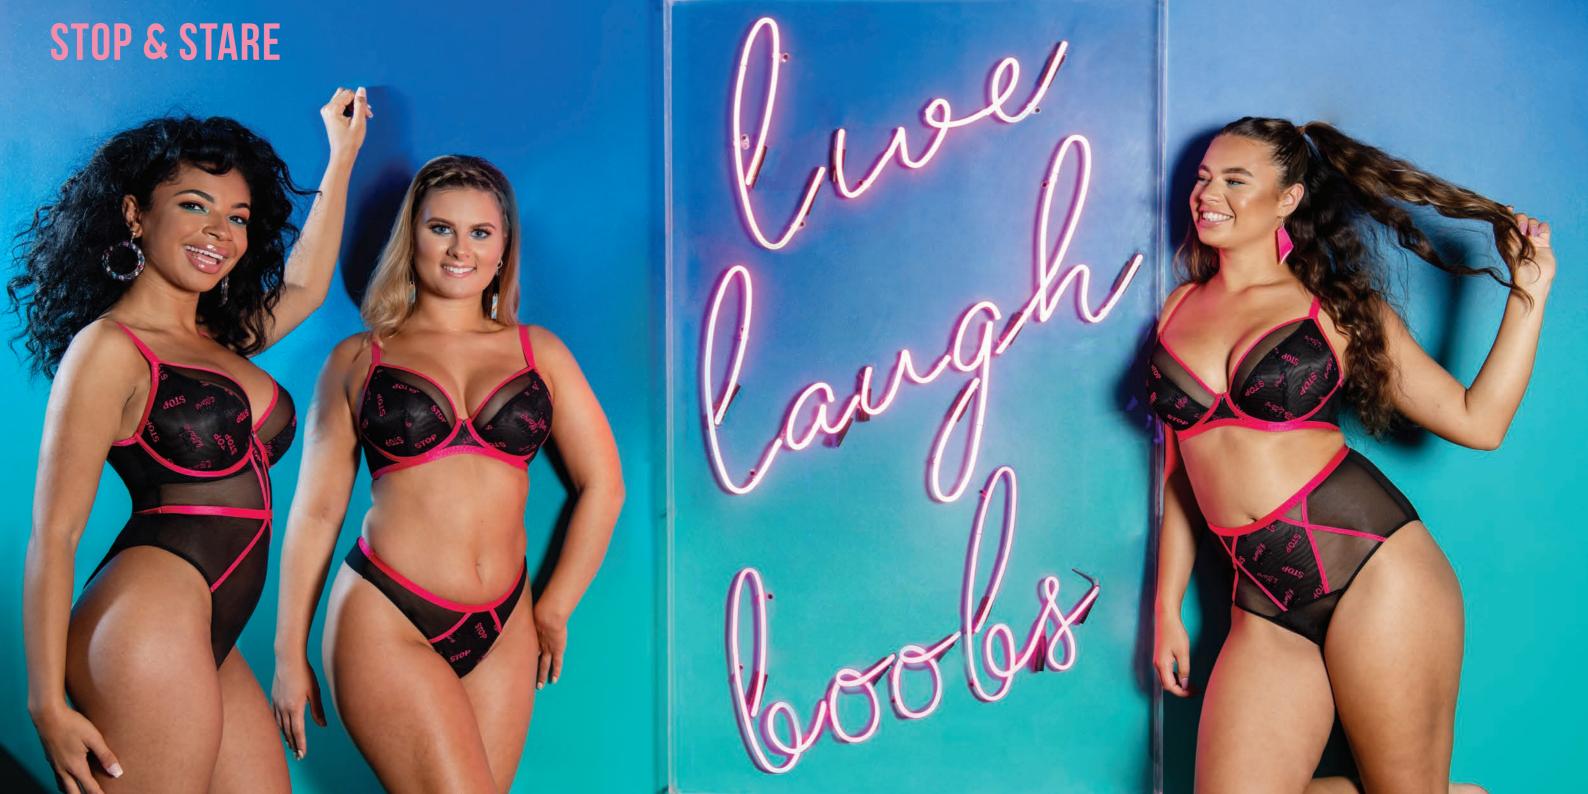

#### STOP & STARE D-J cups

A showstopping range designed with party girls in mind! Stop & Stare is the ultimate underwear-as-outerwear, with attention grabbing graphic embroidery that crosses plunging cups, and pops of contrast binding. The super flattering underwired body has an ultra-high leg to lengthen those pins, and sheer panels to flatter any figure.