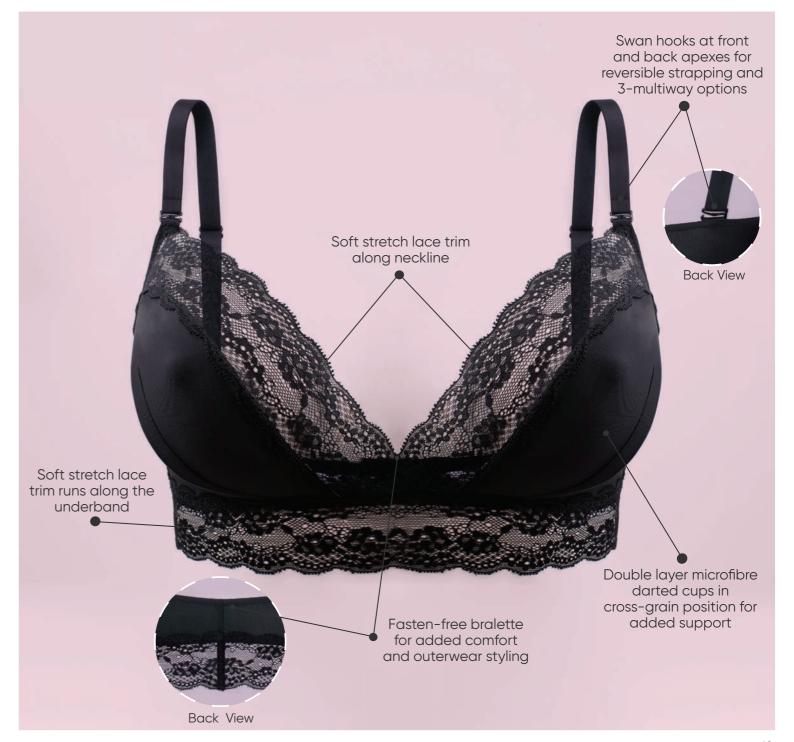

### TWICE THE FUN DD-JJ cups

NEW

48

#### TWICE THE FUN DD-JJ cups

Double the options, double the fun in our reversible bralette! Perfectly styled as underwear or outerwear, the pull-over design has a soft, stretch lace trim and offers amazing comfort, while the double layered microfibre cups will support up to a JJ cup. Multiway straps give even more versatility.

Reversible Bralette CK024110

MULTIWAY NON-WIRED

Black/Pink | Available June 2020 NEW

|    | DD/E | F/FF | G/GG | H/HH | J/. |
|----|------|------|------|------|-----|
| 30 | •    | •    | •    | •    | •   |
| 32 | •    | •    | •    | •    | •   |
| 34 | •    | •    | •    | •    | •   |
| 36 | •    | •    | •    | •    | •   |
| 38 | •    | •    | •    | •    | •   |
| 40 | •    | •    | •    | •    | •   |