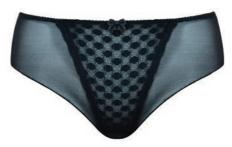

#### SMOOTHIE STRAPLESS D-J cups

The ultra-smooth design of our latest strapless bra offers minimum lines and maximum support. The inner side sling keeps the cup rounded and uplifted, whilst the seam free, powernet-lined wings ensure the smoothest of looks all the way around. Concealed, soft plastic boning and silicone strips offer a secure and supported shape and dawn till dusk, slip-free comfort.

Moulded Bra CK008109

MULTIWAY STRAPLESS

Latte | Continuity

Black | Continuity

Moulded Bra CK008109