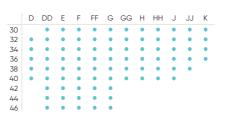

#### DOTTIE DD-HH cups

Dottie is a fantastic everyday range, perfectly echoing Curvy Kate's spirit with a youthful vibe. Fun and flirty, this spotted balcony bra offers a gorgeous rounded shape and has a sheer top cup that complements the soft spotted lace below.

Balcony Bra CK6201

|    | DD | Ε | F | FF | G | GG | Н | НН |
|----|----|---|---|----|---|----|---|----|
| 30 | •  | • | • | •  | • | •  | • | •  |
| 32 | •  | • | • | •  | • | •  | • | •  |
| 34 | •  | • | • | •  | • | •  | • | •  |
| 36 | •  | • | • | •  | • | •  | • | •  |
| 38 | •  | • | • | •  | • | •  | • | •  |
| 40 | •  | • | • | •  | • | •  | • | •  |
|    |    |   |   |    |   |    |   |    |