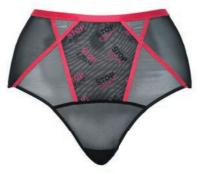

#### STOP & STARE D-J cups

A showstopping range designed with party girls in mind! Stop & Stare is the ultimate underwear-as-outerwear, with attention grabbing graphic embroidery that crosses plunging cups, and pops of contrast binding. The super flattering underwired body has an ultra-high leg to lengthen those pins, and sheer panels to flatter any figure.

Plunge Bra
CK025101
LIFESTYLE FIT

Black/Pink | Available October 2020 NEW

High Waist Brief CK025208

Black/Pink | Available October 2020 NEW

CK025200

Black/Pink | Available October 2020 NEW

8 10 12 14 16 18 20