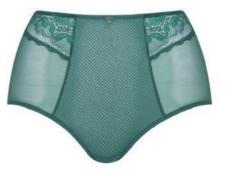

#### DELIGHTFULL DD-K cups

This 4-part full cup bra with Cushion Comfort™ follows the contour of the body, with a stretch lace top cup which flexibly fits soft and full breast types. Cushion Comfort™ tabs on the inner underarm minimise pressure points, whilst a fully lined inner cup holds the bust, and a deeper, firmer wing mesh provides additional seam-free support.

#### **FEATURES**