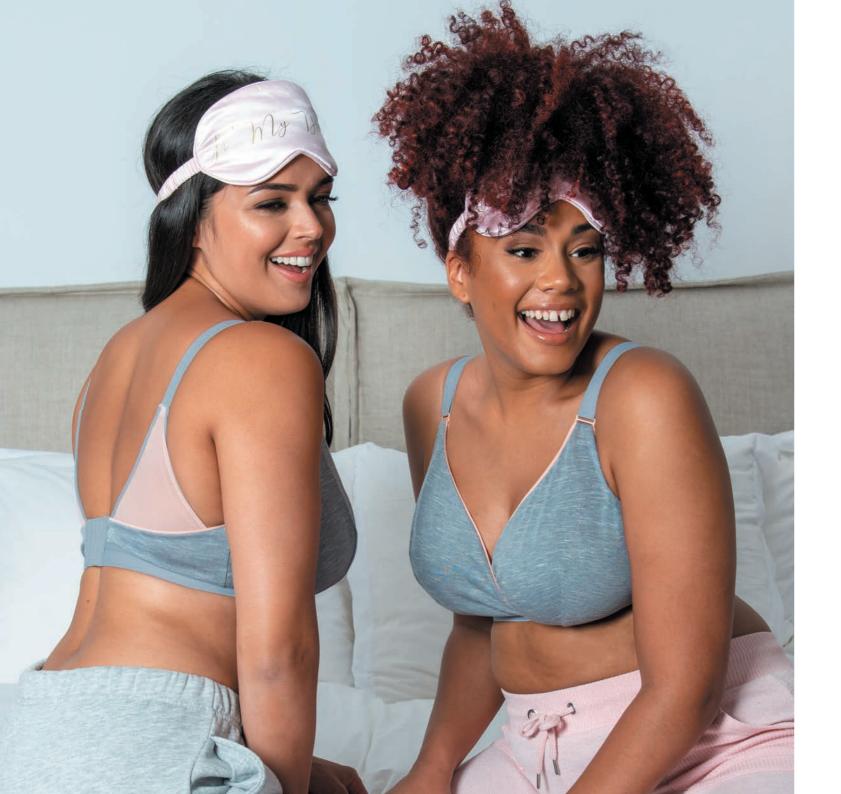

#### IN MY DREAMS DD-JJ cups

NEW

#### IN MY DREAMS DD-JJ cups

Introducing Curvy Kate's first ever sleep bra! In My Dreams is made from sustainable and renewable bamboo marl which is lightweight and breathable and designed to keep you comfortable and supported while you sleep. Non-padded and non-wired, the sleep bra has an innovative 'boob separator' to reduce breast rub and 'hug me' mesh panels that wrap around the body to add support and containment. Customer feedback tells us that a sleep bra is a welcome, and long awaited, addition to the Curvy Kate range!

Sleep Bra CK021110

Sleep Bra CK021110