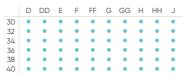

Strapless Basque

CK017707

LUXE FIT MULTIWAY STRAPLESS

REMOVABLE SUSPENDERS

Black | Continuity

Ivory | Continuity

|    | D | DD | Е | F | FF | G | GG | Н | НН | J |  |
|----|---|----|---|---|----|---|----|---|----|---|--|
| 30 | • | •  | • | • | •  | • | •  | • | •  | • |  |
| 32 | • | •  | • | • | •  | • | •  | • | •  | • |  |
| 34 | • | •  | • | • | •  | • | •  | • | •  | • |  |
| 36 | • | •  | • | • | •  | • | •  | • | •  | • |  |
| 38 | • | •  | • | • | •  | • | •  | • | •  | • |  |
| 40 | • | •  | • | • | •  | • | •  | • | •  | • |  |
|    |   |    |   |   |    |   |    |   |    |   |  |