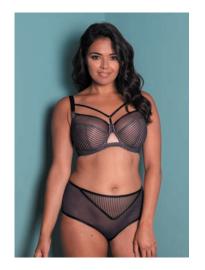

#### STOP & STARE D-J cups

A showstopping range designed with party girls in mind! Stop & Stare is the ultimate underwear-as-outerwear, with attention grabbing graphic embroidery that crosses plunging cups, and pops of contrast binding. The super flattering underwired body has an ultra-high leg to lengthen those pins, and sheer panels to flatter any figure.

Plunge Bra
CK025101
LIFESTYLE FIT

Black/Pink | Available October 2020 NEW

High Waist Brief CK025208

Black/Pink | Available October 2020 NEW

CK025200

Black/Pink | Available October 2020 NEW

8 10 12 14 16 18 20