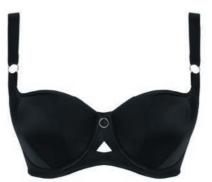

#### LUXE BASQUE D-J cups

With the same proven lift as our bestselling strapless bra, the Luxe basque has a host of features to ensure support and wearability. The body has soft vertical seams for comfort and smoothness under clothes, while the adjustable back fastening fits a variety of body shapes. With detachable suspenders and multiway straps, this is surely the most versatile piece in our collection.

Strapless Basque

CK017707

LUXE FIT MULTIWAY STRAPLESS

REMOVABLE SUSPENDERS

Black | Continuity

Ivory | Continuity

|    | D | DD | Е | F | FF | G | GG | Н | НН | J |  |
|----|---|----|---|---|----|---|----|---|----|---|--|
| 30 | • | •  | • | • | •  | • | •  | • | •  | • |  |
| 32 | • | •  | • | • | •  | • | •  | • | •  | • |  |
| 34 | • | •  | • | • | •  | • | •  | • | •  | • |  |
| 36 | • | •  | • | • | •  | • | •  | • | •  | • |  |
| 38 | • | •  | • | • | •  | • | •  | • | •  | • |  |
| 40 | • | •  | • | • | •  | • | •  | • | •  | • |  |
|    |   |    |   |   |    |   |    |   |    |   |  |

Strapless Basque CK017707