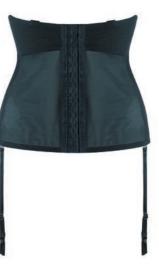

#### LUXE BASQUE D-J cups

With the same proven lift as our bestselling strapless bra, the Luxe basque has a host of features to ensure support and wearability. The body has soft vertical seams for comfort and smoothness under clothes, while the adjustable back fastening fits a variety of body shapes. With detachable suspenders and multiway straps, this is surely the most versatile piece in our collection.

Strapless Basque

CK017707

LUXE FIT MULTIWAY STRAPLESS

REMOVABLE SUSPENDERS

Black | Continuity

Ivory | Continuity

|    | D | DD | Е | F | FF | G | GG | Н | НН | J |  |
|----|---|----|---|---|----|---|----|---|----|---|--|
| 30 | • | •  | • | • | •  | • | •  | • | •  | • |  |
| 32 | • | •  | • | • | •  | • | •  | • | •  | • |  |
| 34 | • | •  | • | • | •  | • | •  | • | •  | • |  |
| 36 | • | •  | • | • | •  | • | •  | • | •  | • |  |
| 38 | • | •  | • | • | •  | • | •  | • | •  | • |  |
| 40 | • | •  | • | • | •  | • | •  | • | •  | • |  |
|    |   |    |   |   |    |   |    |   |    |   |  |

Strapless Basque CK017707