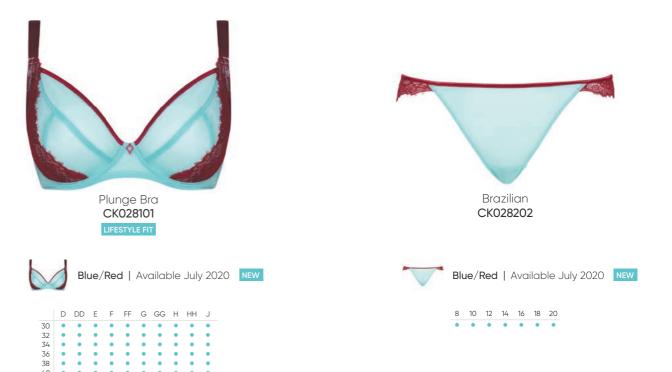

#### LIFESTYLE LACE D-J cups

Our bestselling Lifestyle shape, but with added sass! The ultra-sheer plunge bra in this season's hottest digital colour is enhanced by delicate lace side-cup detail and contrast straps and binding. One of the most popular shapes in our range, the dynamic single layer mesh gives great lift and projection, right up to a J cup.

#### LIFESTYLE D-J cups

Lifestyle is Curvy Kate's minimalist range that has some seriously cool credentials. The ultra-sheer bra flaunts a plunge neckline, whilst the dynamic single layer mesh gives great lift and projection to a J cup. Now available in super hot Sangria to bring a pop of colour to Autumn.