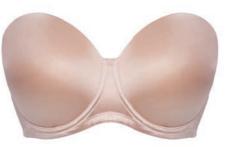

#### SMOOTHIE STRAPLESS D-J cups

The ultra-smooth design of our latest strapless bra offers minimum lines and maximum support. The inner side sling keeps the cup rounded and uplifted, whilst the seam free, powernet-lined wings ensure the smoothest of looks all the way around. Concealed, soft plastic boning and silicone strips offer a secure and supported shape and dawn till dusk, slip-free comfort.

Moulded Bra CK008109

MULTIWAY STRAPLESS

Latte | Continuity

Black | Continuity

Moulded Bra CK008109