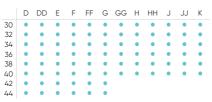

#### DOTTIE DD-HH cups

Dottie is a fantastic everyday range, perfectly echoing Curvy Kate's spirit with a youthful vibe. Fun and flirty, this spotted balcony bra offers a gorgeous rounded shape and has a sheer top cup that complements the soft spotted lace below.

Balcony Bra CK6201

|    | DD | Ε | F | FF | G | GG | Н | НН |
|----|----|---|---|----|---|----|---|----|
| 30 | •  | • | • | •  | • | •  | • | •  |
| 32 | •  | • | • | •  | • | •  | • | •  |
| 34 | •  | • | • | •  | • | •  | • | •  |
| 36 | •  | • | • | •  | • | •  | • | •  |
| 38 | •  | • | • | •  | • | •  | • | •  |
| 40 | •  | • | • | •  | • | •  | • | •  |
|    |    |   |   |    |   |    |   |    |