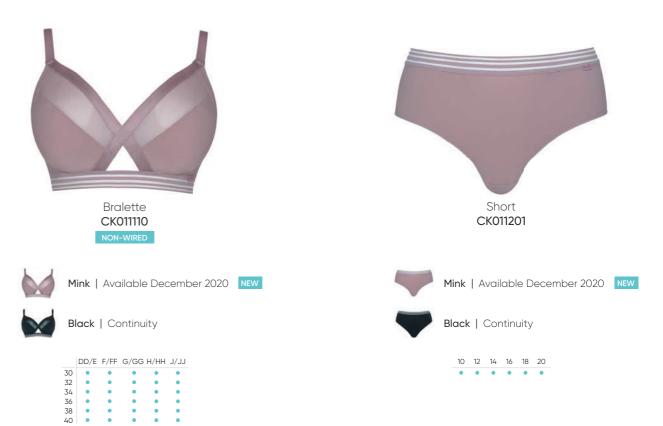

#### UNWIND DD-JJ cups

Our first non-wired style has been a huge success, adored by both retailers and Curvy Kate fans- you asked for another colour and we are happy to oblige! The bralette gives shape, comfort and style without compromising on support. Perfect for lazy Sunday mornings, the soft elastic neckline offers an ease of fit, while the powermesh lined bottom cups and deeper underband give added support and shape. Now available in flattering and subtle Mink.