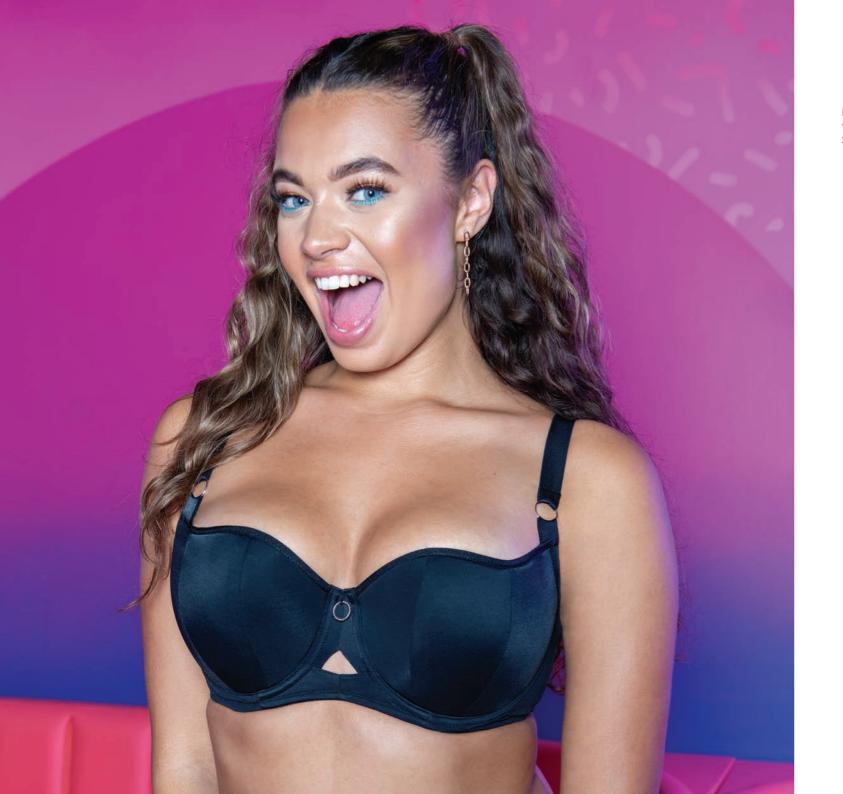

### BOOST ME UP D-J cups

NEW

60

#### BOOST ME UP D-J cups

Designed to boost your boobs and your mood, this flirtatious range guarantees maximum uplift and projection for a real wow factor! The super flattering sweetheart neckline complements the lightly padded cups that offer an amazing shape. Sleek and stylish, Boost Me Up is sure to become a Curvy Kate favourite.

Padded Balcony Bra CK027106

Padded Balcony Bra CK027106

Black | Available November 2020 NEW