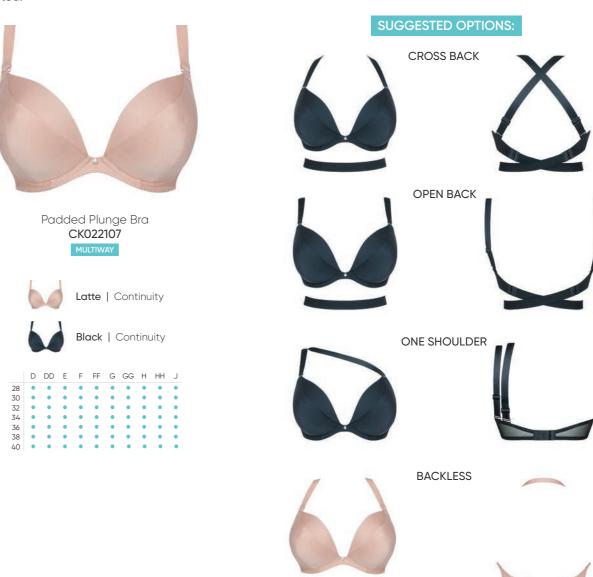

#### SUPERPLUNGE MULTIWAY D-J cups

For all those outfits you thought you could never wear, Curvy Kate now has the solution! Our lowest ever plunge has a low back converter, plus multiway straps that allows for a huge variety of exciting looks. Foam padded cups tailor the fit to bring the bust in and up, whilst each multiway position offers a plunging and flattering neckline so that you feel fabulous and supported.