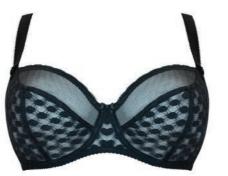

#### SMOOTHIE STRAPLESS D-J cups

The ultra-smooth design of our latest strapless bra offers minimum lines and maximum support. The inner side sling keeps the cup rounded and uplifted, whilst the seam free, powernet-lined wings ensure the smoothest of looks all the way around. Concealed, soft plastic boning and silicone strips offer a secure and supported shape and dawn till dusk, slip-free comfort.

Moulded Bra CK008109

MULTIWAY STRAPLESS

Latte | Continuity

Black | Continuity

Moulded Bra CK008109