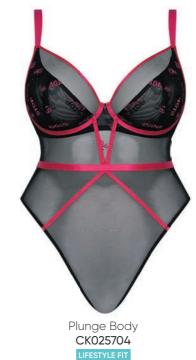

#### STOP & STARE D-J cups

A showstopping range designed with party girls in mind! Stop & Stare is the ultimate underwear-as-outerwear, with attention grabbing graphic embroidery that crosses plunging cups, and pops of contrast binding. The super flattering underwired body has an ultra-high leg to lengthen those pins, and sheer panels to flatter any figure.

Plunge Bra
CK025101
LIFESTYLE FIT

Black/Pink | Available October 2020 NEW

High Waist Brief CK025208

Black/Pink | Available October 2020 NEW

CK025200

Black/Pink | Available October 2020 NEW

8 10 12 14 16 18 20