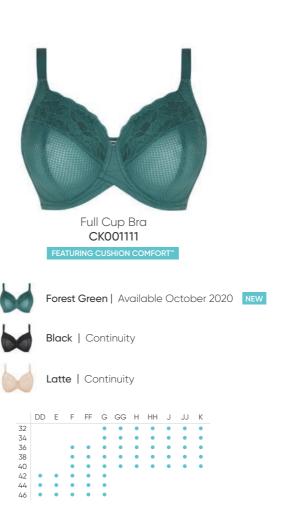

#### DELIGHTFULL DD-K cups

This 4-part full cup bra with Cushion Comfort™ follows the contour of the body, with a stretch lace top cup which flexibly fits soft and full breast types. Cushion Comfort™ tabs on the inner underarm minimise pressure points, whilst a fully lined inner cup holds the bust, and a deeper, firmer wing mesh provides additional seam-free support.

#### WONDERFULL DD-K cups

We have had an amazing response to our newest full cup bra and are excited to bring it to you in this stunning new colour! Packed with technical features, this 4-part full cup bra has all day comfort at the forefront of its design. The sleek and stylish microfibre cups have stretch mesh top cup panels for a flexible fit, plus anchored back straps to banish strap slippage and a curved underband to reduce roll and discomfort. Wide, firm wing mesh smooths and supports and Cushion Comfort<sup>™</sup> pads on the inner underarm minimise pressure points.