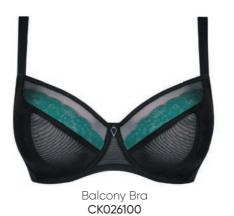

#### VICTORY D-K cups

Curvy Kate's stunning 4-part balcony bra has side support and **Upfront Technology**, designed to uplift and shape your curves. Victory offers exceptional fit and is made to pull the bust in from the side for a great natural shape. Sleek and stylish, the mesh panelling and fashionable cut out keep this key staple a bestseller season after season.