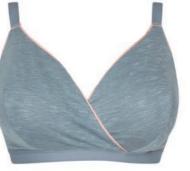

#### IN MY DREAMS DD-JJ cups

Introducing Curvy Kate's first ever sleep bra! In My Dreams is made from sustainable and renewable bamboo marl which is lightweight and breathable and designed to keep you comfortable and supported while you sleep. Non-padded and non-wired, the sleep bra has an innovative 'boob separator' to reduce breast rub and 'hug me' mesh panels that wrap around the body to add support and containment. Customer feedback tells us that a sleep bra is a welcome, and long awaited, addition to the Curvy Kate range!

Sleep Bra CK021110

Sleep Bra CK021110