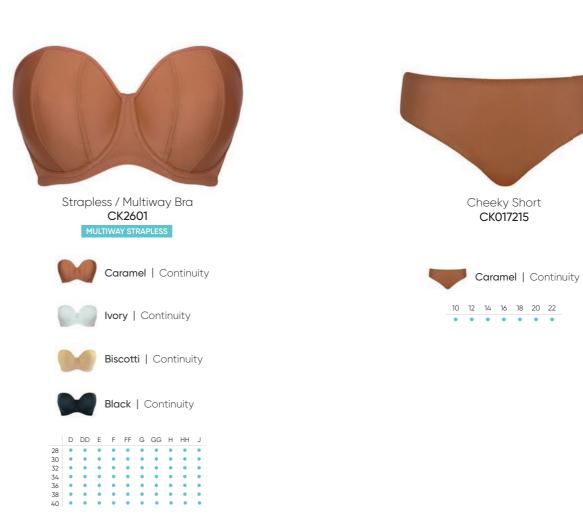

#### SMOOTHIE STRAPLESS D-J cups

The ultra-smooth design of our latest strapless bra offers minimum lines and maximum support. The inner side sling keeps the cup rounded and uplifted, whilst the seam free, powernet-lined wings ensure the smoothest of looks all the way around. Concealed, soft plastic boning and silicone strips offer a secure and supported shape and dawn till dusk, slip-free comfort.