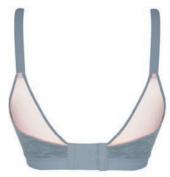

#### IN MY DREAMS DD-JJ cups

Introducing Curvy Kate's first ever sleep bra! In My Dreams is made from sustainable and renewable bamboo marl which is lightweight and breathable and designed to keep you comfortable and supported while you sleep. Non-padded and non-wired, the sleep bra has an innovative 'boob separator' to reduce breast rub and 'hug me' mesh panels that wrap around the body to add support and containment. Customer feedback tells us that a sleep bra is a welcome, and long awaited, addition to the Curvy Kate range!

Sleep Bra CK021110

Sleep Bra CK021110