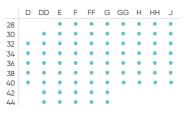

Strapless Basque

CK017707

LUXE FIT MULTIWAY STRAPLESS

REMOVABLE SUSPENDERS

Black | Continuity

Ivory | Continuity

|    | D | DD | Е | F | FF | G | GG | Н | НН | J |  |
|----|---|----|---|---|----|---|----|---|----|---|--|
| 30 | • | •  | • | • | •  | • | •  | • | •  | • |  |
| 32 | • | •  | • | • | •  | • | •  | • | •  | • |  |
| 34 | • | •  | • | • | •  | • | •  | • | •  | • |  |
| 36 | • | •  | • | • | •  | • | •  | • | •  | • |  |
| 38 | • | •  | • | • | •  | • | •  | • | •  | • |  |
| 40 | • | •  | • | • | •  | • | •  | • | •  | • |  |
|    |   |    |   |   |    |   |    |   |    |   |  |