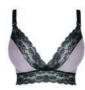

#### UNWIND DD-JJ cups

Our first non-wired style has been a huge success, adored by both retailers and Curvy Kate fans- you asked for another colour and we are happy to oblige! The bralette gives shape, comfort and style without compromising on support. Perfect for lazy Sunday mornings, the soft elastic neckline offers an ease of fit, while the powermesh lined bottom cups and deeper underband give added support and shape. Now available in flattering and subtle Mink.