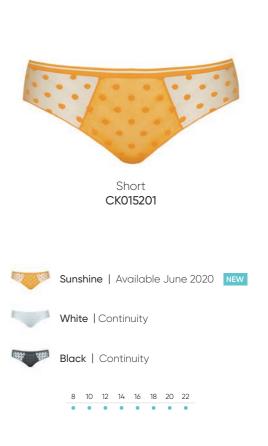

#### DOTTIE DD-HH cups

Dottie is a fantastic everyday range, perfectly echoing Curvy Kate's spirit with a youthful vibe. Fun and flirty, this spotted balcony bra offers a gorgeous rounded shape and has a sheer top cup that complements the soft spotted lace below.

Balcony Bra CK6201

|    | DD | Ε | F | FF | G | GG | Н | НН |
|----|----|---|---|----|---|----|---|----|
| 30 | •  | • | • | •  | • | •  | • | •  |
| 32 | •  | • | • | •  | • | •  | • | •  |
| 34 | •  | • | • | •  | • | •  | • | •  |
| 36 | •  | • | • | •  | • | •  | • | •  |
| 38 | •  | • | • | •  | • | •  | • | •  |
| 40 | •  | • | • | •  | • | •  | • | •  |
|    |    |   |   |    |   |    |   |    |

Short CK6203