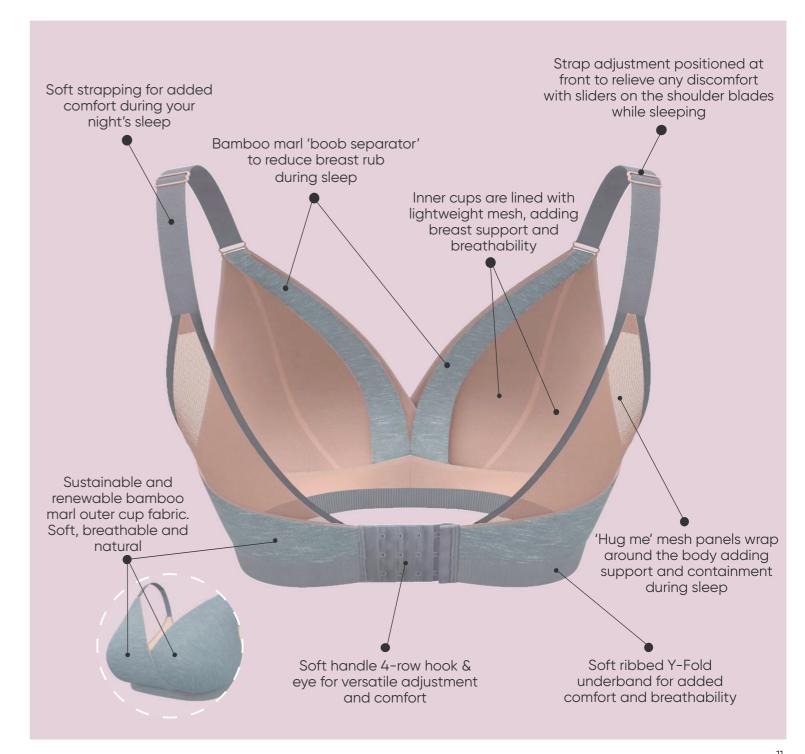

#### IN MY DREAMS DD-JJ cups

Introducing Curvy Kate's first ever sleep bra! In My Dreams is made from sustainable and renewable bamboo marl which is lightweight and breathable and designed to keep you comfortable and supported while you sleep. Non-padded and non-wired, the sleep bra has an innovative 'boob separator' to reduce breast rub and 'hug me' mesh panels that wrap around the body to add support and containment. Customer feedback tells us that a sleep bra is a welcome, and long awaited, addition to the Curvy Kate range!

#### **FEATURES**