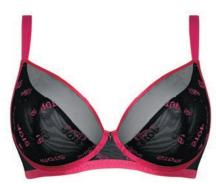

#### STOP & STARE D-J cups

A showstopping range designed with party girls in mind! Stop & Stare is the ultimate underwear-as-outerwear, with attention grabbing graphic embroidery that crosses plunging cups, and pops of contrast binding. The super flattering underwired body has an ultra-high leg to lengthen those pins, and sheer panels to flatter any figure.

Plunge Bra
CK025101
LIFESTYLE FIT

Black/Pink | Available October 2020 NEW

High Waist Brief CK025208

Black/Pink | Available October 2020 NEW

CK025200

Black/Pink | Available October 2020 NEW

8 10 12 14 16 18 20