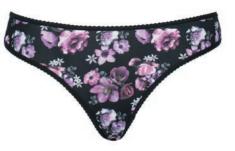

#### MOODY BLOOM D-K cups

This season's prettiest print showcases gorgeous vivid blossoms on a deep black base. The balcony bra features our Upfront Technology and has a lower laminate cup that gives a great lift and projection, while the contrasting delicate lace of the top cup is lightweight and supportive.

Balcony Bra CK030100

UPFRONT TECHNOLOGY

Black Print | Available August 2020 NEW

Brazilian CK030202

Black Print | Available August 2020 NEW