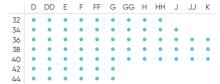

Strapless Basque

CK017707

LUXE FIT MULTIWAY STRAPLESS

REMOVABLE SUSPENDERS

Black | Continuity

Ivory | Continuity

|    | D | DD | Е | F | FF | G | GG | Н | НН | J |  |
|----|---|----|---|---|----|---|----|---|----|---|--|
| 30 | • | •  | • | • | •  | • | •  | • | •  | • |  |
| 32 | • | •  | • | • | •  | • | •  | • | •  | • |  |
| 34 | • | •  | • | • | •  | • | •  | • | •  | • |  |
| 36 | • | •  | • | • | •  | • | •  | • | •  | • |  |
| 38 | • | •  | • | • | •  | • | •  | • | •  | • |  |
| 40 | • | •  | • | • | •  | • | •  | • | •  | • |  |
|    |   |    |   |   |    |   |    |   |    |   |  |