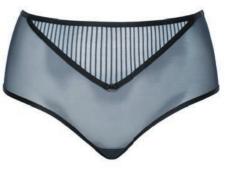

#### DOTTIE DD-HH cups

Dottie is a fantastic everyday range, perfectly echoing Curvy Kate's spirit with a youthful vibe. Fun and flirty, this spotted balcony bra offers a gorgeous rounded shape and has a sheer top cup that complements the soft spotted lace below.

Balcony Bra CK6201

|    | DD | Ε | F | FF | G | GG | Н | НН |
|----|----|---|---|----|---|----|---|----|
| 30 | •  | • | • | •  | • | •  | • | •  |
| 32 | •  | • | • | •  | • | •  | • | •  |
| 34 | •  | • | • | •  | • | •  | • | •  |
| 36 | •  | • | • | •  | • | •  | • | •  |
| 38 | •  | • | • | •  | • | •  | • | •  |
| 40 | •  | • | • | •  | • | •  | • | •  |
|    |    |   |   |    |   |    |   |    |