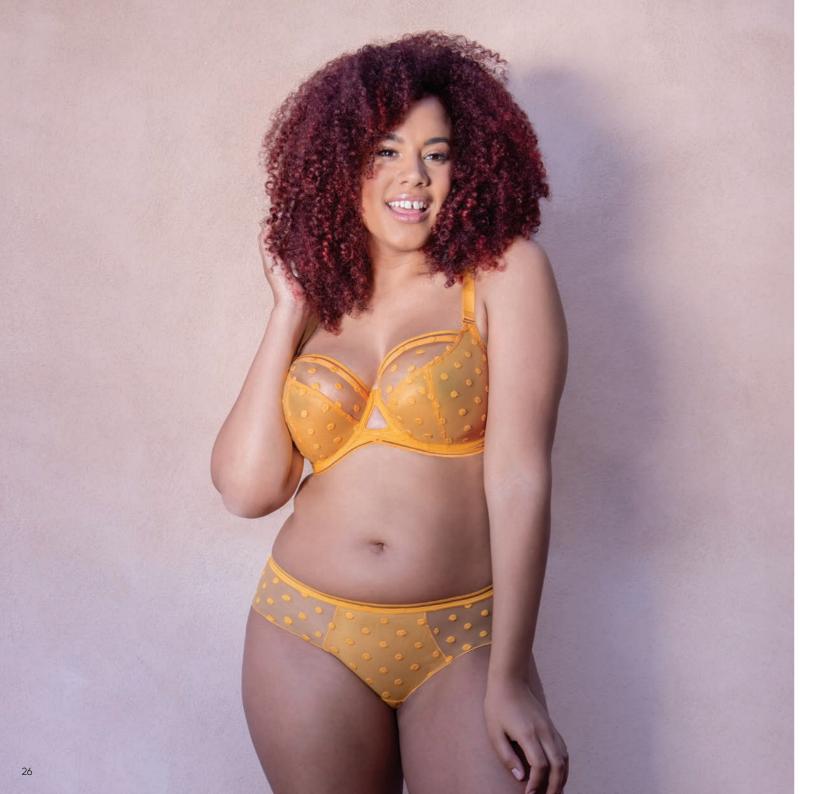

#### TOP SPOT D-K cups

Our new everyday classic balcony is already proving super popular amongst the Curvy Kate crowd! Using our proven Upfront Technology, Top Spot is packed with features to enhance your curves. The sheer stretch mesh in the top cup is flexible, yet supportive, while the double lined lower cups offer forward projection and a rounded shape.