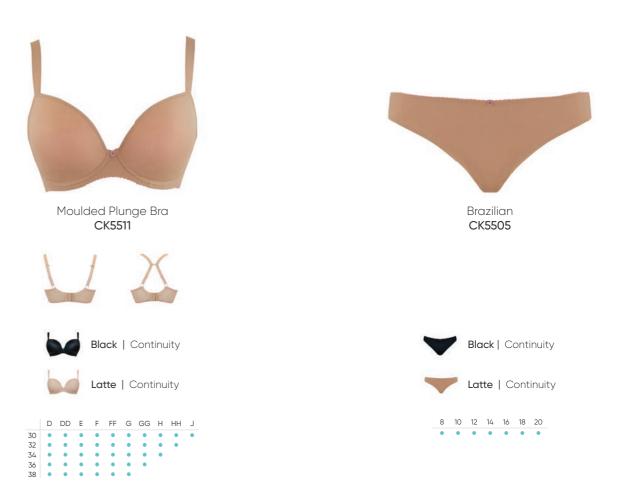

SMOOTHIE STRAPLESS D-J cups

The ultra-smooth design of our latest strapless bra offers minimum lines and maximum support. The inner side sling keeps the cup rounded and uplifted, whilst the seam free, powernet-lined wings ensure the smoothest of looks all the way around. Concealed, soft plastic boning and silicone strips offer a secure and supported shape and dawn till dusk, slip-free comfort.



Moulded Bra CK008109

MULTIWAY STRAPLESS



Latte | Continuity



Black | Continuity





Moulded Bra CK008109



### SMOOTHIE SOUL D-J cups

The Smoothie Soul moulded plunge bra offers amazing lift and shape coupled with classic smooth cups that make this the perfect t-shirt bra. With pink accents and a J-hook for easy racerback conversion, this bra should be a staple of any underwear drawer.



# CURVY KATE EVERYDAY

| 26 | Тор | Spot |
|----|-----|------|
|    |     |      |

28 | Victory

**30 |** Moody Bloom

32 | Dottie

**34** | Victory Pin-Up

**36** | Smoothie T-Shirt Balcony

38 | DelightFull

40 | WonderFull

42 | Unwind









•



• • •







#### TOP SPOT D-K cups

Our new everyday classic balcony is already proving super popular amongst the Curvy Kate crowd! Using our proven Upfront Technology, Top Spot is packed with features to enhance your curves. The sheer stretch mesh in the top cup is flexible, yet supportive, while the double lined lower cups offer forward projection and a rounded shape.





44 • • • • •



#### VICTORY D-K cups

Curvy Kate's stunning 4-part balcony bra has side support and **Upfront Technology**, designed to uplift and shape your curves