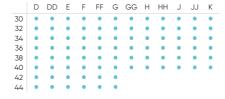

Strapless Basque

CK017707

LUXE FIT MULTIWAY STRAPLESS

REMOVABLE SUSPENDERS

Black | Continuity

Ivory | Continuity

|    | D | DD | Е | F | FF | G | GG | Н | НН | J |  |
|----|---|----|---|---|----|---|----|---|----|---|--|
| 30 | • | •  | • | • | •  | • | •  | • | •  | • |  |
| 32 | • | •  | • | • | •  | • | •  | • | •  | • |  |
| 34 | • | •  | • | • | •  | • | •  | • | •  | • |  |
| 36 | • | •  | • | • | •  | • | •  | • | •  | • |  |
| 38 | • | •  | • | • | •  | • | •  | • | •  | • |  |
| 40 | • | •  | • | • | •  | • | •  | • | •  | • |  |
|    |   |    |   |   |    |   |    |   |    |   |  |