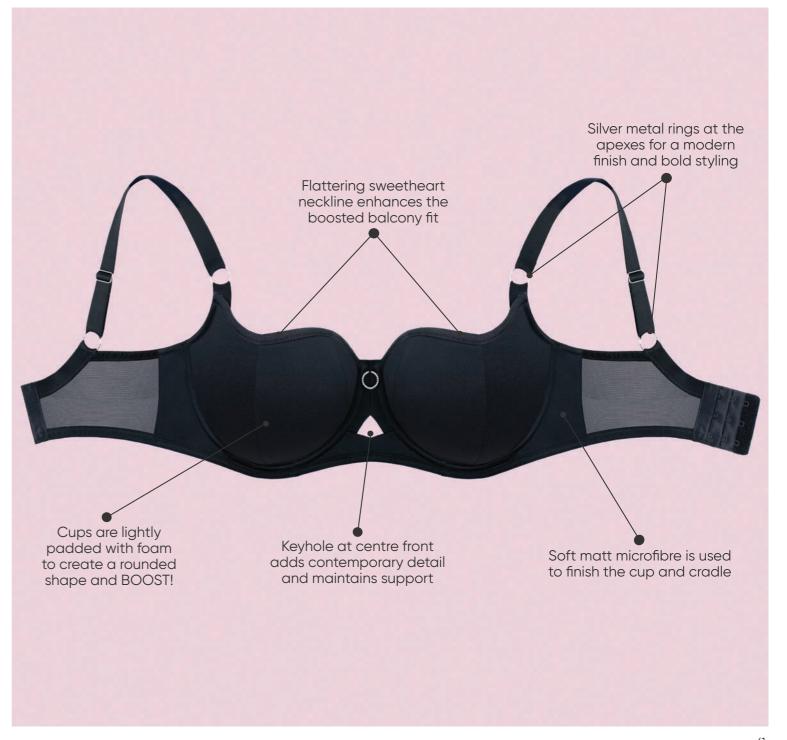

### BOOST ME UP D-J cups

NEW

60

#### BOOST ME UP D-J cups

Designed to boost your boobs and your mood, this flirtatious range guarantees maximum uplift and projection for a real wow factor! The super flattering sweetheart neckline complements the lightly padded cups that offer an amazing shape. Sleek and stylish, Boost Me Up is sure to become a Curvy Kate favourite.

Padded Balcony Bra CK027106

Padded Balcony Bra CK027106

Black | Available November 2020 NEW