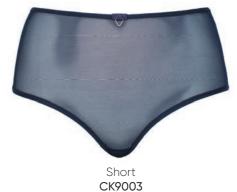

#### LUXE BASQUE D-J cups

With the same proven lift as our bestselling strapless bra, the Luxe basque has a host of features to ensure support and wearability. The body has soft vertical seams for comfort and smoothness under clothes, while the adjustable back fastening fits a variety of body shapes. With detachable suspenders and multiway straps, this is surely the most versatile piece in our collection.

Strapless Basque

CK017707

LUXE FIT MULTIWAY STRAPLESS

REMOVABLE SUSPENDERS

Black | Continuity

Ivory | Continuity

|    | D | DD | Е | F | FF | G | GG | Н | НН | J |  |
|----|---|----|---|---|----|---|----|---|----|---|--|
| 30 | • | •  | • | • | •  | • | •  | • | •  | • |  |
| 32 | • | •  | • | • | •  | • | •  | • | •  | • |  |
| 34 | • | •  | • | • | •  | • | •  | • | •  | • |  |
| 36 | • | •  | • | • | •  | • | •  | • | •  | • |  |
| 38 | • | •  | • | • | •  | • | •  | • | •  | • |  |
| 40 | • | •  | • | • | •  | • | •  | • | •  | • |  |
|    |   |    |   |   |    |   |    |   |    |   |  |

Strapless Basque CK017707