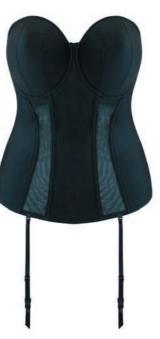

#### LUXE BASQUE D-J cups

With the same proven lift as our bestselling strapless bra, the Luxe basque has a host of features to ensure support and wearability. The body has soft vertical seams for comfort and smoothness under clothes, while the adjustable back fastening fits a variety of body shapes. With detachable suspenders and multiway straps, this is surely the most versatile piece in our collection.

Strapless Basque

CK017707

LUXE FIT MULTIWAY STRAPLESS

REMOVABLE SUSPENDERS

Black | Continuity

Ivory | Continuity

|    | D | DD | Е | F | FF | G | GG | Н | НН | J |  |
|----|---|----|---|---|----|---|----|---|----|---|--|
| 30 | • | •  | • | • | •  | • | •  | • | •  | • |  |
| 32 | • | •  | • | • | •  | • | •  | • | •  | • |  |
| 34 | • | •  | • | • | •  | • | •  | • | •  | • |  |
| 36 | • | •  | • | • | •  | • | •  | • | •  | • |  |
| 38 | • | •  | • | • | •  | • | •  | • | •  | • |  |
| 40 | • | •  | • | • | •  | • | •  | • | •  | • |  |
|    |   |    |   |   |    |   |    |   |    |   |  |