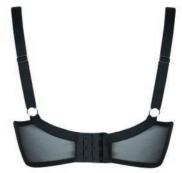

#### LUXE BASQUE D-J cups

With the same proven lift as our bestselling strapless bra, the Luxe basque has a host of features to ensure support and wearability. The body has soft vertical seams for comfort and smoothness under clothes, while the adjustable back fastening fits a variety of body shapes. With detachable suspenders and multiway straps, this is surely the most versatile piece in our collection.

Strapless Basque

CK017707

LUXE FIT MULTIWAY STRAPLESS

REMOVABLE SUSPENDERS

Black | Continuity

Ivory | Continuity

|    | D | DD | Е | F | FF | G | GG | Н | НН | J |  |
|----|---|----|---|---|----|---|----|---|----|---|--|
| 30 | • | •  | • | • | •  | • | •  | • | •  | • |  |
| 32 | • | •  | • | • | •  | • | •  | • | •  | • |  |
| 34 | • | •  | • | • | •  | • | •  | • | •  | • |  |
| 36 | • | •  | • | • | •  | • | •  | • | •  | • |  |
| 38 | • | •  | • | • | •  | • | •  | • | •  | • |  |
| 40 | • | •  | • | • | •  | • | •  | • | •  | • |  |
|    |   |    |   |   |    |   |    |   |    |   |  |

Strapless Basque CK017707