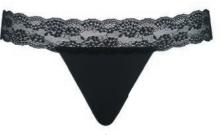

#### TWICE THE FUN DD-JJ cups

Double the options, double the fun in our reversible bralette! Perfectly styled as underwear or outerwear, the pull-over design has a soft, stretch lace trim and offers amazing comfort, while the double layered microfibre cups will support up to a JJ cup. Multiway straps give even more versatility.

Reversible Bralette CK024110

MULTIWAY NON-WIRED

Black/Pink | Available June 2020 NEW

|    | DD/E | F/FF | G/GG | H/HH | J/. |
|----|------|------|------|------|-----|
| 30 | •    | •    | •    | •    | •   |
| 32 | •    | •    | •    | •    | •   |
| 34 | •    | •    | •    | •    | •   |
| 36 | •    | •    | •    | •    | •   |
| 38 | •    | •    | •    | •    | •   |
| 40 | •    | •    | •    | •    | •   |

Reversible Thong CK024200