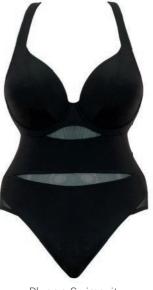

#### SHEER CLASS D-K cups

The super smart and sexy Sheer Class collection features mix and match pieces with flirty semi-opaque mesh panels to show a hint of skin. The range has a choice of briefs, bikini styles or swimsuit, and is effortlessly chic whether pool or beach side.