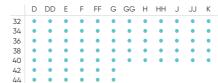

## BAMBOO BEACH D-K cups

The vibrant bamboo print showcased on this new collection is perfect for both summer and winter sun. Based on the proven bestselling shapes from our Sheer Class range, the plunge swimsuit and balcony bikini have multiway straps and mesh panel detailing. A flattering high waist brief completes the collection.

Balcony Bikini CS013300

MULTIWAY  $\coprod X$   $\tau$ 

High Waist Brief CS013505

Navy Print | Available November 2020 NEW

10 12 14 16 18 20 22 . . . . . . .

Plunge Swimsuit CS013605 MULTIWAY  $\coprod$  X  $\pi$ 

Navy Print | Available November 2020 NEW

**FEATURES** 