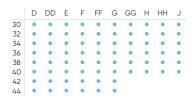

Bandeau Bikini CS005307

LUXE SHAPE MULTIWAY

Black | Available August 2020

|    | D | DD | Е | F | FF | G | GG | Н | НН | J |
|----|---|----|---|---|----|---|----|---|----|---|
| 30 | • | •  | • | • | •  | • | •  | • | •  | • |
| 32 | • | •  | • | • | •  | • | •  | • | •  | • |
| 34 | • | •  | • | • | •  | • | •  | • | •  | • |
| 36 | • | •  | • | • | •  | • | •  | • | •  | • |
| 38 | • | •  | • | • | •  | • | •  | • | •  | • |
| 40 |   | •  | • | • | •  | • | •  | • | •  |   |