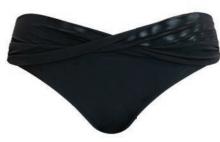

#### WRAPSODY D-J cups

Our super versatile swimwear collection shows no signs of slowing down! Wrap it, twist it or tie it, the lightweight mesh wrap panels can be tied and worn infinite ways, making this our bestselling swimwear range to date. The bandeau suit and bikini fit just like our Luxe strapless bra which means proven lift and support, from beach to bar.

Bandeau Bikini CS005307

LUXE SHAPE MULTIWAY

Black | Available August 2020

|    | D | DD | Е | F | FF | G | GG | Н | НН | J |
|----|---|----|---|---|----|---|----|---|----|---|
| 30 | • | •  | • | • | •  | • | •  | • | •  | • |
| 32 | • | •  | • | • | •  | • | •  | • | •  | • |
| 34 | • | •  | • | • | •  | • | •  | • | •  | • |
| 36 | • | •  | • | • | •  | • | •  | • | •  | • |
| 38 | • | •  | • | • | •  | • | •  | • | •  | • |
| 40 |   | •  | • | • | •  | • | •  | • | •  |   |