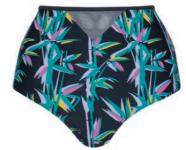

## BAMBOO BEACH D-K cups

The vibrant bamboo print showcased on this new collection is perfect for both summer and winter sun. Based on the proven bestselling shapes from our Sheer Class range, the plunge swimsuit and balcony bikini have multiway straps and mesh panel detailing. A flattering high waist brief completes the collection.

Balcony Bikini CS013300

MULTIWAY  $\coprod X$   $\tau$ 

High Waist Brief CS013505

Navy Print | Available November 2020 NEW

10 12 14 16 18 20 22 . . . . . . .

Plunge Swimsuit CS013605 MULTIWAY  $\coprod$  X  $\pi$ 

Navy Print | Available November 2020 NEW

**FEATURES** 