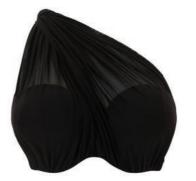

## BAMBOO BEACH D-K cups

The vibrant bamboo print showcased on this new collection is perfect for both summer and winter sun. Based on the proven bestselling shapes from our Sheer Class range, the plunge swimsuit and balcony bikini have multiway straps and mesh panel detailing. A flattering high waist brief completes the collection.