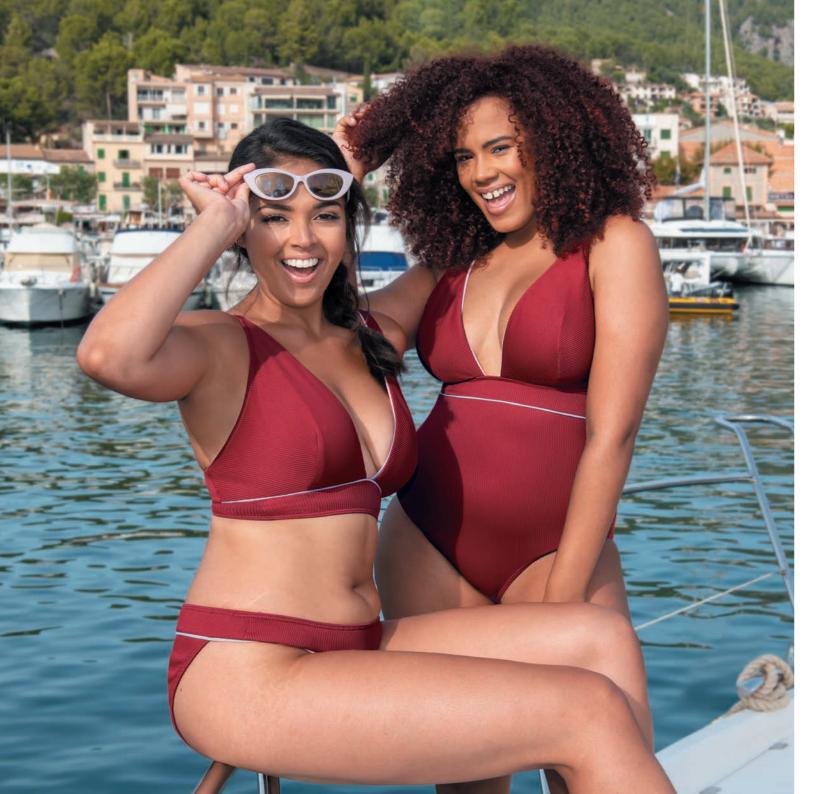

### POOLSIDE DD-JJ cups

Curvy Kate's non wired swim collection is back! The ultra-hot red textured rib stripe is offset with a pop of blush pink piping which frames this eye-catching range. The plunging triangle bikini and swimsuit offer dual sizing, with cups featuring extra lining for added support and shape up to a JJ cup.