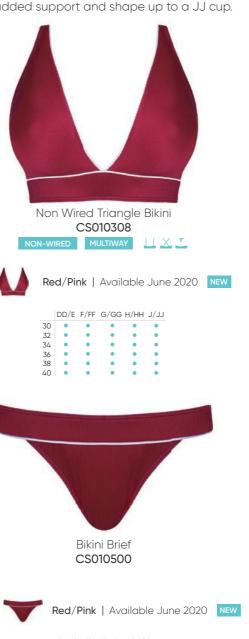

### POOLSIDE DD-JJ cups

Curvy Kate's non wired swim collection is back! The ultra-hot red textured rib stripe is offset with a pop of blush pink piping which frames this eye-catching range. The plunging triangle bikini and swimsuit offer dual sizing, with cups featuring extra lining for added support and shape up to a JJ cup.