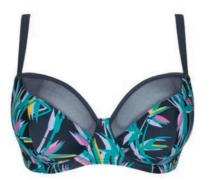

## BAMBOO BEACH D-K cups

The vibrant bamboo print showcased on this new collection is perfect for both summer and winter sun. Based on the proven bestselling shapes from our Sheer Class range, the plunge swimsuit and balcony bikini have multiway straps and mesh panel detailing. A flattering high waist brief completes the collection.

Balcony Bikini CS013300

MULTIWAY  $\coprod X$   $\tau$ 

High Waist Brief CS013505

Navy Print | Available November 2020 NEW

10 12 14 16 18 20 22 . . . . . . .

Plunge Swimsuit CS013605 MULTIWAY  $\coprod$  X  $\pi$ 