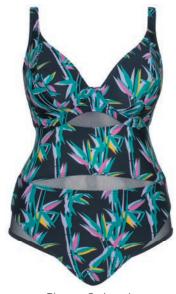

## BAMBOO BEACH D-K cups

The vibrant bamboo print showcased on this new collection is perfect for both summer and winter sun. Based on the proven bestselling shapes from our Sheer Class range, the plunge swimsuit and balcony bikini have multiway straps and mesh panel detailing. A flattering high waist brief completes the collection.

Balcony Bikini CS013300

MULTIWAY  $\coprod X$   $\tau$ 

High Waist Brief CS013505

Navy Print | Available November 2020 NEW

10 12 14 16 18 20 22 . . . . . . .

Plunge Swimsuit CS013605 MULTIWAY  $\coprod$  X  $\pi$ 

Navy Print | Available November 2020 NEW

**FEATURES** 