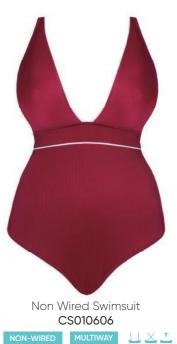

### POOLSIDE DD-JJ cups

Curvy Kate's non wired swim collection is back! The ultra-hot red textured rib stripe is offset with a pop of blush pink piping which frames this eye-catching range. The plunging triangle bikini and swimsuit offer dual sizing, with cups featuring extra lining for added support and shape up to a JJ cup.