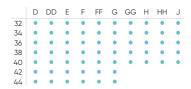

|    | D | DD | Е | F | FF | G | GG | Н | HH | J |  |
|----|---|----|---|---|----|---|----|---|----|---|--|
| 28 | • | •  | • | • | •  | • | •  | • | •  | • |  |
| 30 | • | •  | • | • | •  | • | •  | • | •  | • |  |
| 32 | • | •  | • | • | •  | • | •  | • | •  | • |  |
| 34 | • | •  | • | • | •  | • | •  | • | •  | • |  |
| 36 | • | •  | • | • | •  | • | •  | • | •  | • |  |
| 38 | • | •  | • | • | •  | • | •  | • | •  | • |  |
| 40 | • | •  | • | • | •  | • | •  | • | •  | • |  |