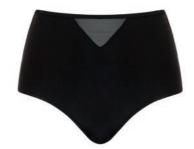

#### SHEER CLASS D-K cups

The super smart and sexy Sheer Class collection features mix and match pieces with flirty semi-opaque mesh panels to show a hint of skin. The range has a choice of briefs, bikini styles or swimsuit, and is effortlessly chic whether pool or beach side.

Balcony Bikini CS001300

MULTIWAY  $\coprod X$   $\pi$ 

Deep Foldover Brief CS001512

Black | Available July 2020

8 10 12 14 16 18 20 . . . . . . .

Bandeau Bikini CS001307

LUXE SHAPE MULTIWAY STRAPLESS

Black | Available July 2020